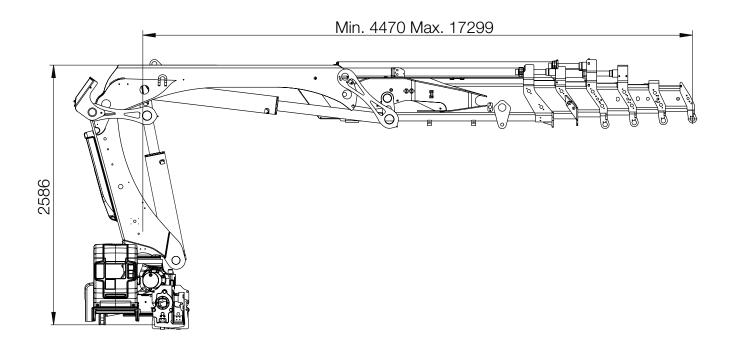

## BASIC DATA

| Technical data                                             | iX.298 HiDUO<br>E-6 | iX.298 HiDUO<br>E-8 | iX.298 HiDUO<br>EP-3 | iX.298 HiDUO<br>EP-5 |
|------------------------------------------------------------|---------------------|---------------------|----------------------|----------------------|
| Mdyn (kNm)                                                 | 334                 | 337                 | 325                  | 334                  |
| Lifting capacity ADC (kNm)                                 | 237                 | 228                 | 255                  | 246                  |
| Lifting capacity ADC (tm)                                  | 24.2                | 23.3                | 26.0                 | 25.1                 |
| Outreach – lifting capacity,<br>standard (m – kg)          | 2.5 – 9400          | 2.5 - 9100          | 2.6 - 9700           | 2.6 - 9400           |
|                                                            | 4.5 - 5300          | 4.7 - 4950          | 4.3 - 6100           | 4.5 - 5600           |
|                                                            | 6.1 - 3750          | 6.3 - 3400          | 6.0 - 4300           | 6.2 - 3900           |
|                                                            | 7.9 – 2740          | 8.1 – 2420          | 8.0 - 3150           | 8.2 - 2840           |
|                                                            | 9.8 – 2080          | 10.0 - 1800         | 10.2 - 2480          | 10.4 - 2160          |
|                                                            | 11.8 – 1660         | 12.0 - 1380         | -                    | 12.7 - 1740          |
|                                                            | 13.9 – 1360         | 14.1 – 1080         | _                    | 15.0 - 1460          |
|                                                            | 16.1 – 1160         | 16.3 - 900          | _                    | _                    |
|                                                            | -                   | 18.6 - 760          | -                    | -                    |
|                                                            | -                   | 20.9 - 660          | _                    | _                    |
| Outreach – lifting capacity,<br>manual extensions (m – kg) | 18.3 – 940          | 22.4 - 560          | 12.5 - 1940          | 17.2 – 1200          |
| Hydraulic outreach, standard (m)                           | 16.2                | 21.0                | 10.3                 | 15.1                 |
| Hydraulic boom extension (m)                               | 11.7                | 16.3                | 6.0                  | 10.6                 |
| Outreach, manual extensions (m)                            | 18.4                | 22.6                | 12.6                 | 17.3                 |
| Lifting height above installation level, hydr/man (m)      | 18.8 / 23.1         | 23.6 / 25.1         | 12.9 / 17.5          | 17.7 / 19.8          |
| Rec. oil flow (I/min)                                      | 70 – 90             |                     |                      |                      |
| Working pressure (Mpa)                                     | 32.6                |                     |                      |                      |
| Oil in tank (I)                                            | 150 – 200           |                     |                      |                      |
| Tank capacity (I)                                          | 0 – 235             |                     |                      |                      |
| Slewing angle (°)                                          | 420                 |                     |                      |                      |
| Max slope at full capacity (°)                             | 5                   |                     |                      |                      |
| Slewing torque, gross (kNm)                                | 34                  |                     |                      |                      |
| Slewing speed (°/s)                                        | 15                  |                     |                      |                      |
| Lifting speed at standard hydraulic outreach (m/s)         | 2.5                 | 3.2                 | 1.6                  | 2.3                  |
| Height in folded position (mm)                             | 2401 2393           |                     |                      |                      |
| Width in folded position (mm)                              | 2505                | 2508                | 2500                 | 2503                 |
| Install space required (mm)                                | 1166                | 1200                | 1124                 | 1153                 |
| Crane in standard version without stabiliser system (kg)   | 3480                | 3750                | 2900                 | 3210                 |
| Frame attachments (kg)                                     | 56 - 63             |                     |                      |                      |
| Stabiliser system equipment (kg)                           | 381 – 465           |                     |                      |                      |