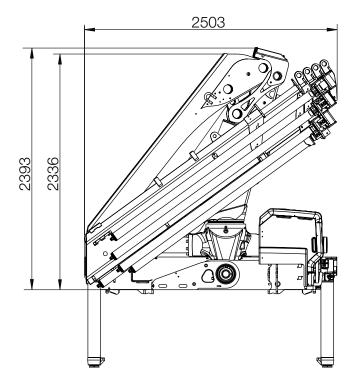

## BASIC DATA

| Technical data                                             | iX.298 HiDUO<br>E-6 | iX.298 HiDUO<br>E-8 | iX.298 HiDUO<br>EP-3 | iX.298 HiDUO<br>EP-5 |
|------------------------------------------------------------|---------------------|---------------------|----------------------|----------------------|
| Mdyn (kNm)                                                 | 334                 | 337                 | 325                  | 334                  |
| Lifting capacity ADC (kNm)                                 | 237                 | 228                 | 255                  | 246                  |
| Lifting capacity ADC (tm)                                  | 24.2                | 23.3                | 26.0                 | 25.1                 |
| Outreach – lifting capacity,<br>standard (m – kg)          | 2.5 – 9400          | 2.5 - 9100          | 2.6 - 9700           | 2.6 - 9400           |
|                                                            | 4.5 - 5300          | 4.7 - 4950          | 4.3 - 6100           | 4.5 - 5600           |
|                                                            | 6.1 - 3750          | 6.3 - 3400          | 6.0 - 4300           | 6.2 - 3900           |
|                                                            | 7.9 – 2740          | 8.1 – 2420          | 8.0 - 3150           | 8.2 - 2840           |
|                                                            | 9.8 – 2080          | 10.0 - 1800         | 10.2 - 2480          | 10.4 - 2160          |
|                                                            | 11.8 – 1660         | 12.0 - 1380         | -                    | 12.7 - 1740          |
|                                                            | 13.9 – 1360         | 14.1 – 1080         | _                    | 15.0 - 1460          |
|                                                            | 16.1 – 1160         | 16.3 - 900          | _                    | _                    |
|                                                            | -                   | 18.6 - 760          | -                    | -                    |
|                                                            | -                   | 20.9 - 660          | _                    | _                    |
| Outreach – lifting capacity,<br>manual extensions (m – kg) | 18.3 – 940          | 22.4 - 560          | 12.5 - 1940          | 17.2 – 1200          |
| Hydraulic outreach, standard (m)                           | 16.2                | 21.0                | 10.3                 | 15.1                 |
| Hydraulic boom extension (m)                               | 11.7                | 16.3                | 6.0                  | 10.6                 |
| Outreach, manual extensions (m)                            | 18.4                | 22.6                | 12.6                 | 17.3                 |
| Lifting height above installation level, hydr/man (m)      | 18.8 / 23.1         | 23.6 / 25.1         | 12.9 / 17.5          | 17.7 / 19.8          |
| Rec. oil flow (I/min)                                      | 70 – 90             |                     |                      |                      |
| Working pressure (Mpa)                                     | 32.6                |                     |                      |                      |
| Oil in tank (I)                                            | 150 – 200           |                     |                      |                      |
| Tank capacity (I)                                          | 0 – 235             |                     |                      |                      |
| Slewing angle (°)                                          | 420                 |                     |                      |                      |
| Max slope at full capacity (°)                             | 5                   |                     |                      |                      |
| Slewing torque, gross (kNm)                                | 34                  |                     |                      |                      |
| Slewing speed (°/s)                                        | 15                  |                     |                      |                      |
| Lifting speed at standard hydraulic outreach (m/s)         | 2.5                 | 3.2                 | 1.6                  | 2.3                  |
| Height in folded position (mm)                             | 2401 2393           |                     |                      |                      |
| Width in folded position (mm)                              | 2505                | 2508                | 2500                 | 2503                 |
| Install space required (mm)                                | 1166                | 1200                | 1124                 | 1153                 |
| Crane in standard version without stabiliser system (kg)   | 3480                | 3750                | 2900                 | 3210                 |
| Frame attachments (kg)                                     | 56 - 63             |                     |                      |                      |
| Stabiliser system equipment (kg)                           | 381 – 465           |                     |                      |                      |