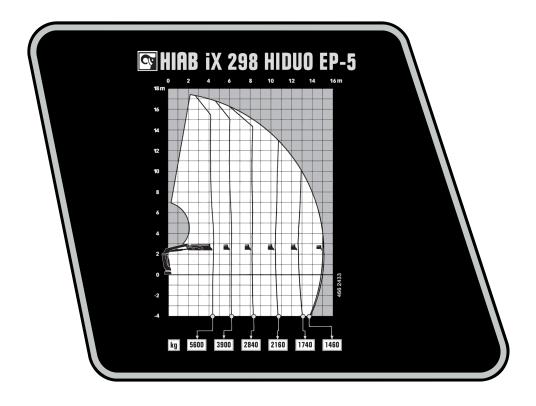

## BASIC DATA

| Technical data                                             | iX.298 HiDUO<br>E-6 | iX.298 HiDUO<br>E-8 | iX.298 HiDUO<br>EP-3 | iX.298 HiDUO<br>EP-5 |
|------------------------------------------------------------|---------------------|---------------------|----------------------|----------------------|
| Mdyn (kNm)                                                 | 334                 | 337                 | 325                  | 334                  |
| Lifting capacity ADC (kNm)                                 | 237                 | 228                 | 255                  | 246                  |
| Lifting capacity ADC (tm)                                  | 24.2                | 23.3                | 26.0                 | 25.1                 |
| Outreach – lifting capacity,<br>standard (m – kg)          | 2.5 – 9400          | 2.5 - 9100          | 2.6 - 9700           | 2.6 - 9400           |
|                                                            | 4.5 - 5300          | 4.7 - 4950          | 4.3 - 6100           | 4.5 - 5600           |
|                                                            | 6.1 - 3750          | 6.3 - 3400          | 6.0 - 4300           | 6.2 - 3900           |
|                                                            | 7.9 – 2740          | 8.1 – 2420          | 8.0 - 3150           | 8.2 - 2840           |
|                                                            | 9.8 – 2080          | 10.0 - 1800         | 10.2 - 2480          | 10.4 - 2160          |
|                                                            | 11.8 – 1660         | 12.0 - 1380         | -                    | 12.7 - 1740          |
|                                                            | 13.9 – 1360         | 14.1 – 1080         | _                    | 15.0 - 1460          |
|                                                            | 16.1 – 1160         | 16.3 - 900          | _                    | _                    |
|                                                            | -                   | 18.6 - 760          | -                    | -                    |
|                                                            | -                   | 20.9 - 660          | _                    | _                    |
| Outreach – lifting capacity,<br>manual extensions (m – kg) | 18.3 – 940          | 22.4 - 560          | 12.5 - 1940          | 17.2 – 1200          |
| Hydraulic outreach, standard (m)                           | 16.2                | 21.0                | 10.3                 | 15.1                 |
| Hydraulic boom extension (m)                               | 11.7                | 16.3                | 6.0                  | 10.6                 |
| Outreach, manual extensions (m)                            | 18.4                | 22.6                | 12.6                 | 17.3                 |
| Lifting height above installation level, hydr/man (m)      | 18.8 / 23.1         | 23.6 / 25.1         | 12.9 / 17.5          | 17.7 / 19.8          |
| Rec. oil flow (I/min)                                      | 70 – 90             |                     |                      |                      |
| Working pressure (Mpa)                                     | 32.6                |                     |                      |                      |
| Oil in tank (I)                                            | 150 – 200           |                     |                      |                      |
| Tank capacity (I)                                          | 0 – 235             |                     |                      |                      |
| Slewing angle (°)                                          | 420                 |                     |                      |                      |
| Max slope at full capacity (°)                             | 5                   |                     |                      |                      |
| Slewing torque, gross (kNm)                                | 34                  |                     |                      |                      |
| Slewing speed (°/s)                                        | 15                  |                     |                      |                      |
| Lifting speed at standard hydraulic outreach (m/s)         | 2.5                 | 3.2                 | 1.6                  | 2.3                  |
| Height in folded position (mm)                             | 2401 2393           |                     |                      |                      |
| Width in folded position (mm)                              | 2505                | 2508                | 2500                 | 2503                 |
| Install space required (mm)                                | 1166                | 1200                | 1124                 | 1153                 |
| Crane in standard version without stabiliser system (kg)   | 3480                | 3750                | 2900                 | 3210                 |
| Frame attachments (kg)                                     | 56 - 63             |                     |                      |                      |
| Stabiliser system equipment (kg)                           | 381 – 465           |                     |                      |                      |